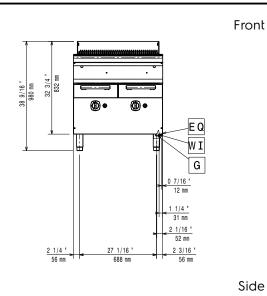

# Modular Cooking Range Line 700XP Full Module Freestanding Gas Char-Grill

EQ = Equipotential screw
G = Gas connection

## Gas

Gas Power:

**371438 (E7JJATBAMEI)** 16 kW

Standard gas delivery: G30 – 50 mbar Gas Type Option: G31 37 mbar

Gas Inlet: 1/2"

# **Key Information:**

Cooking surface width: 631 mm Cooking surface depth: 478 mm Net weight: 75 kg Shipping weight: 95 kg Shipping height: 1180 mm Shipping width: 820 mm Shipping depth: 860 mm Shipping volume: 0.83 m<sup>3</sup>