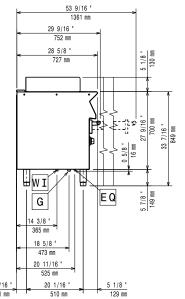

# Modular Cooking Range Line 700XP Full Module Freestanding Gas Char-Grill

EQ = Equipotential screw
G = Gas connection

# **Key Information:**

Cooking surface width: 631 mm Cooking surface depth: 478 mm Net weight: 75 kg Shipping weight: 95 kg Shipping height: 1180 mm Shipping width: 820 mm Shipping depth: 860 mm Shipping volume: 0.83 m<sup>3</sup>