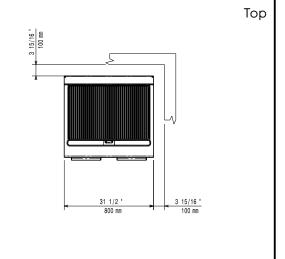

# **Key Information:**

Cooking surface width: 631 mm Cooking surface depth: 478 mm Net weight: 75 kg Shipping weight: 95 kg Shipping height: 1180 mm Shipping width: 820 mm Shipping depth: 860 mm Shipping volume: 0.83 m<sup>3</sup>