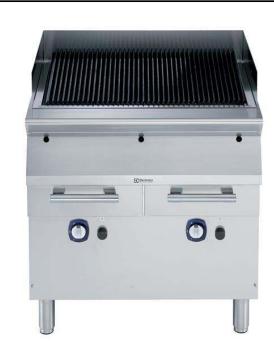

# Modular Cooking Range Line 700XP Full Module Freestanding Gas Char-Grill

| ITEM #  |  |
|---------|--|
| MODEL # |  |
| MODEL # |  |
| NAME #  |  |
| SIS #   |  |
| AIA#    |  |

371438 (E7JJATBAMEI)

Full module gas Grill free standing, Q Mark

### Item No.

To be installed on height adjustable feet in stainless steel. High efficiency 16 kW stainless steel gas burners with flame failure device, protected by deflection trays. Suitable for natural gas or LPG. Cooking surface grids in enameled cast iron, easily removable for cleaning. Exterior panels in stainless steel with Scotch Brite finish. One piece pressed work top in 1.5 mm thick stainless steel. Right-angled side edges to allow flush-fitting junction between units.

## Main Features

- The low temperature of the external panels allow to work in safety.
- Stainless steel burners with flame failure device.
- Burners are protected by deflection trays to prevent fat dripping on them.
- Stainless steel high splash guard on the rear and sides can be easily removed for cleaning and is dishwasher-safe.
- Unit delivered with four 50 mm legs in stainless steel as standard (all round Stainless steel kick plates as option).
- Cooking grids made in highly resistant enameled cast iron for easy cleaning.

## Construction

- All exterior panels in Stainless Steel with Scotch Brite finishing.
- One piece pressed 1.5 mm work top in Stainless steel.
- Model has right-angled side edges to allow flush fitting joints between units, eliminating gaps and possible dirt traps.
- IPx4 water protection.
- Q Mark model delivered with nozzles for G30-50 mbar.